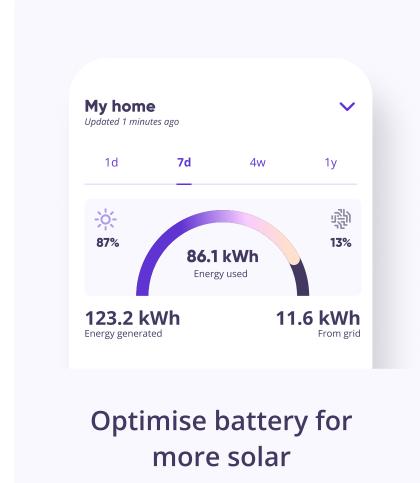

## **Optimal battery management**

Syncs with load shedding, weather forecasts and demand patterns.