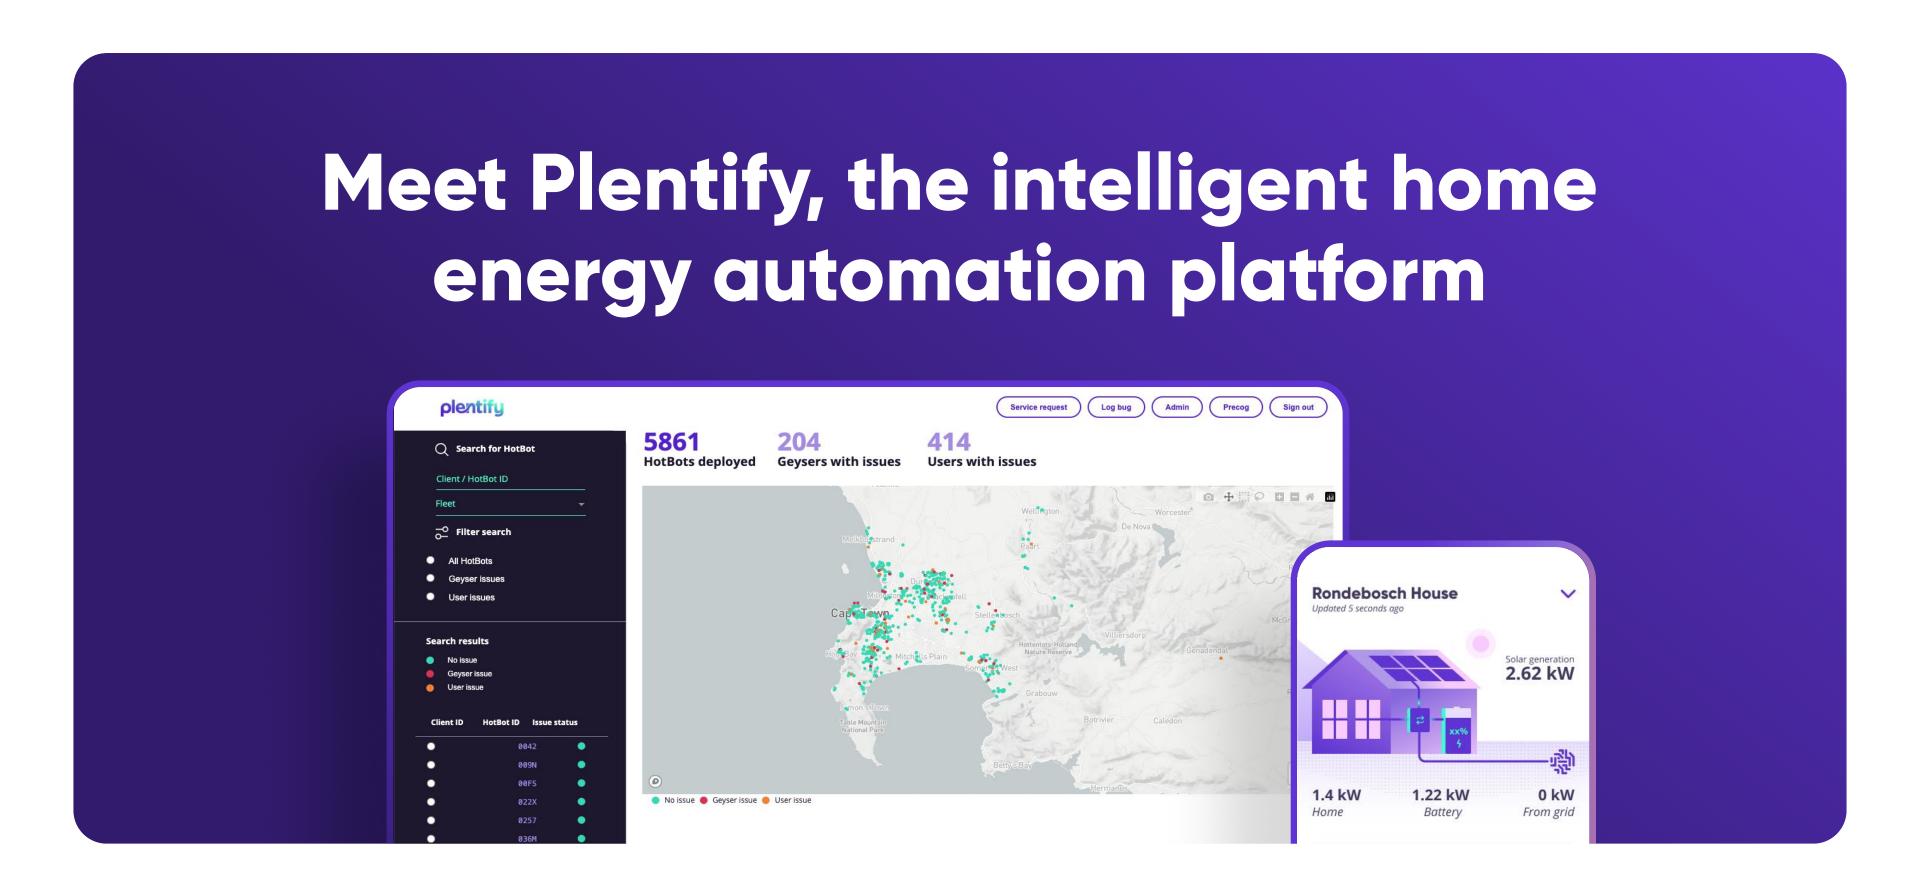

# plentify



## **Plentify App**

A gateway for your customers to monitor and personalise their home energy systems.









**NOTE:** If users don't register for the app, they won't unlock the full benefits of their Plentify Bots.

### Get to know the intelligent bots

SolarBot and HotBot work together to optimise solar energy usage. SolarBot manages battery performance and appliance control, while HotBot heats water efficiently and uses solar when possible.

Together, they maximise efficiency and reduce grid reliance for customers.

## **SolarBot**



## **How does SolarBot work?**

## **Optimal battery management**

Syncs with load shedding, weather forecasts and demand patterns.



## **Connects appliances to solar**

Wirelessly turns appliances on when there is extra solar and turns them off to