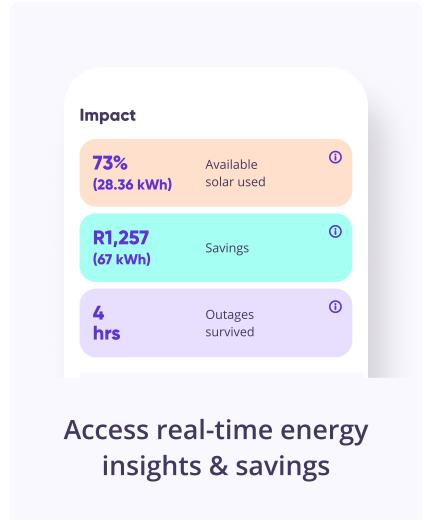

## **Plentify App**

A gateway for your customers to monitor and personalise their home energy systems.

**NOTE:** If users don't register for the app, they won't unlock the full benefits of their Plentify Bots.