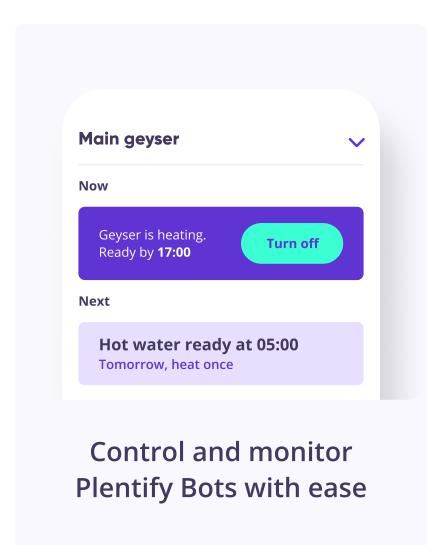

## **Remote control**

Users can set specific times for hot water and override the settings anytime.