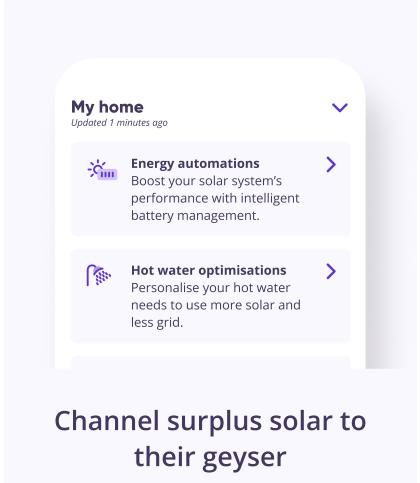

## **Connects appliances to solar**

Wirelessly turns appliances on when there is extra solar and turns them off to prevent circuit overload.